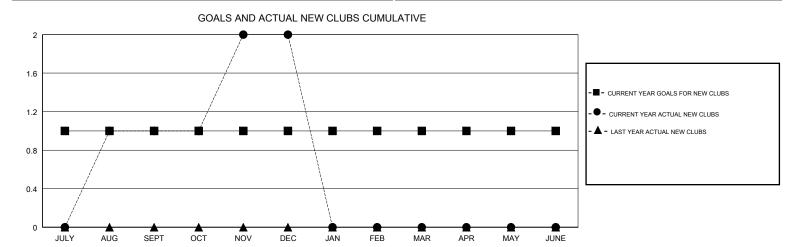

## TERESA MANN **LOCATION THAILAND GMT CA** Clubs Members RESULTS FOR 2017-2018 RESULTS FOR 2017-2018 NEW CLUB GOAL NEW CLUBS DROPPED CLUBS MEMBER GROWTH NET MEMBER GROWTH DROPPED QUARTER QUARTER GOAL ACTUAL MEMBERS ACTUAL (including transfers) 0 35 35 24 JULY/AUG/SEPT JULY/AUG/SEPT 0 36 51 69 OCT/NOV/DEC OCT/NOV/DEC 0 0 0 100 0 0 JAN/FEB/MAR JAN/FEB/MAR 0 0 0 0 0 33 APR/MAY/JUNE APR/MAY/JUNE