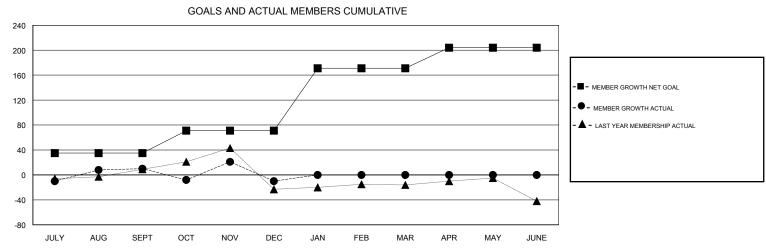

## TERESA MANN **LOCATION THAILAND GMT CA** Clubs Members RESULTS FOR 2017-2018 RESULTS FOR 2017-2018 NEW CLUB GOAL NEW CLUBS DROPPED CLUBS MEMBER GROWTH NET MEMBER GROWTH DROPPED QUARTER QUARTER GOAL ACTUAL MEMBERS ACTUAL (including transfers) 0 35 35 24 JULY/AUG/SEPT JULY/AUG/SEPT 0 36 51 69 OCT/NOV/DEC OCT/NOV/DEC 0 0 0 100 0 0 JAN/FEB/MAR JAN/FEB/MAR 0 0 0 0 0 33 APR/MAY/JUNE APR/MAY/JUNE